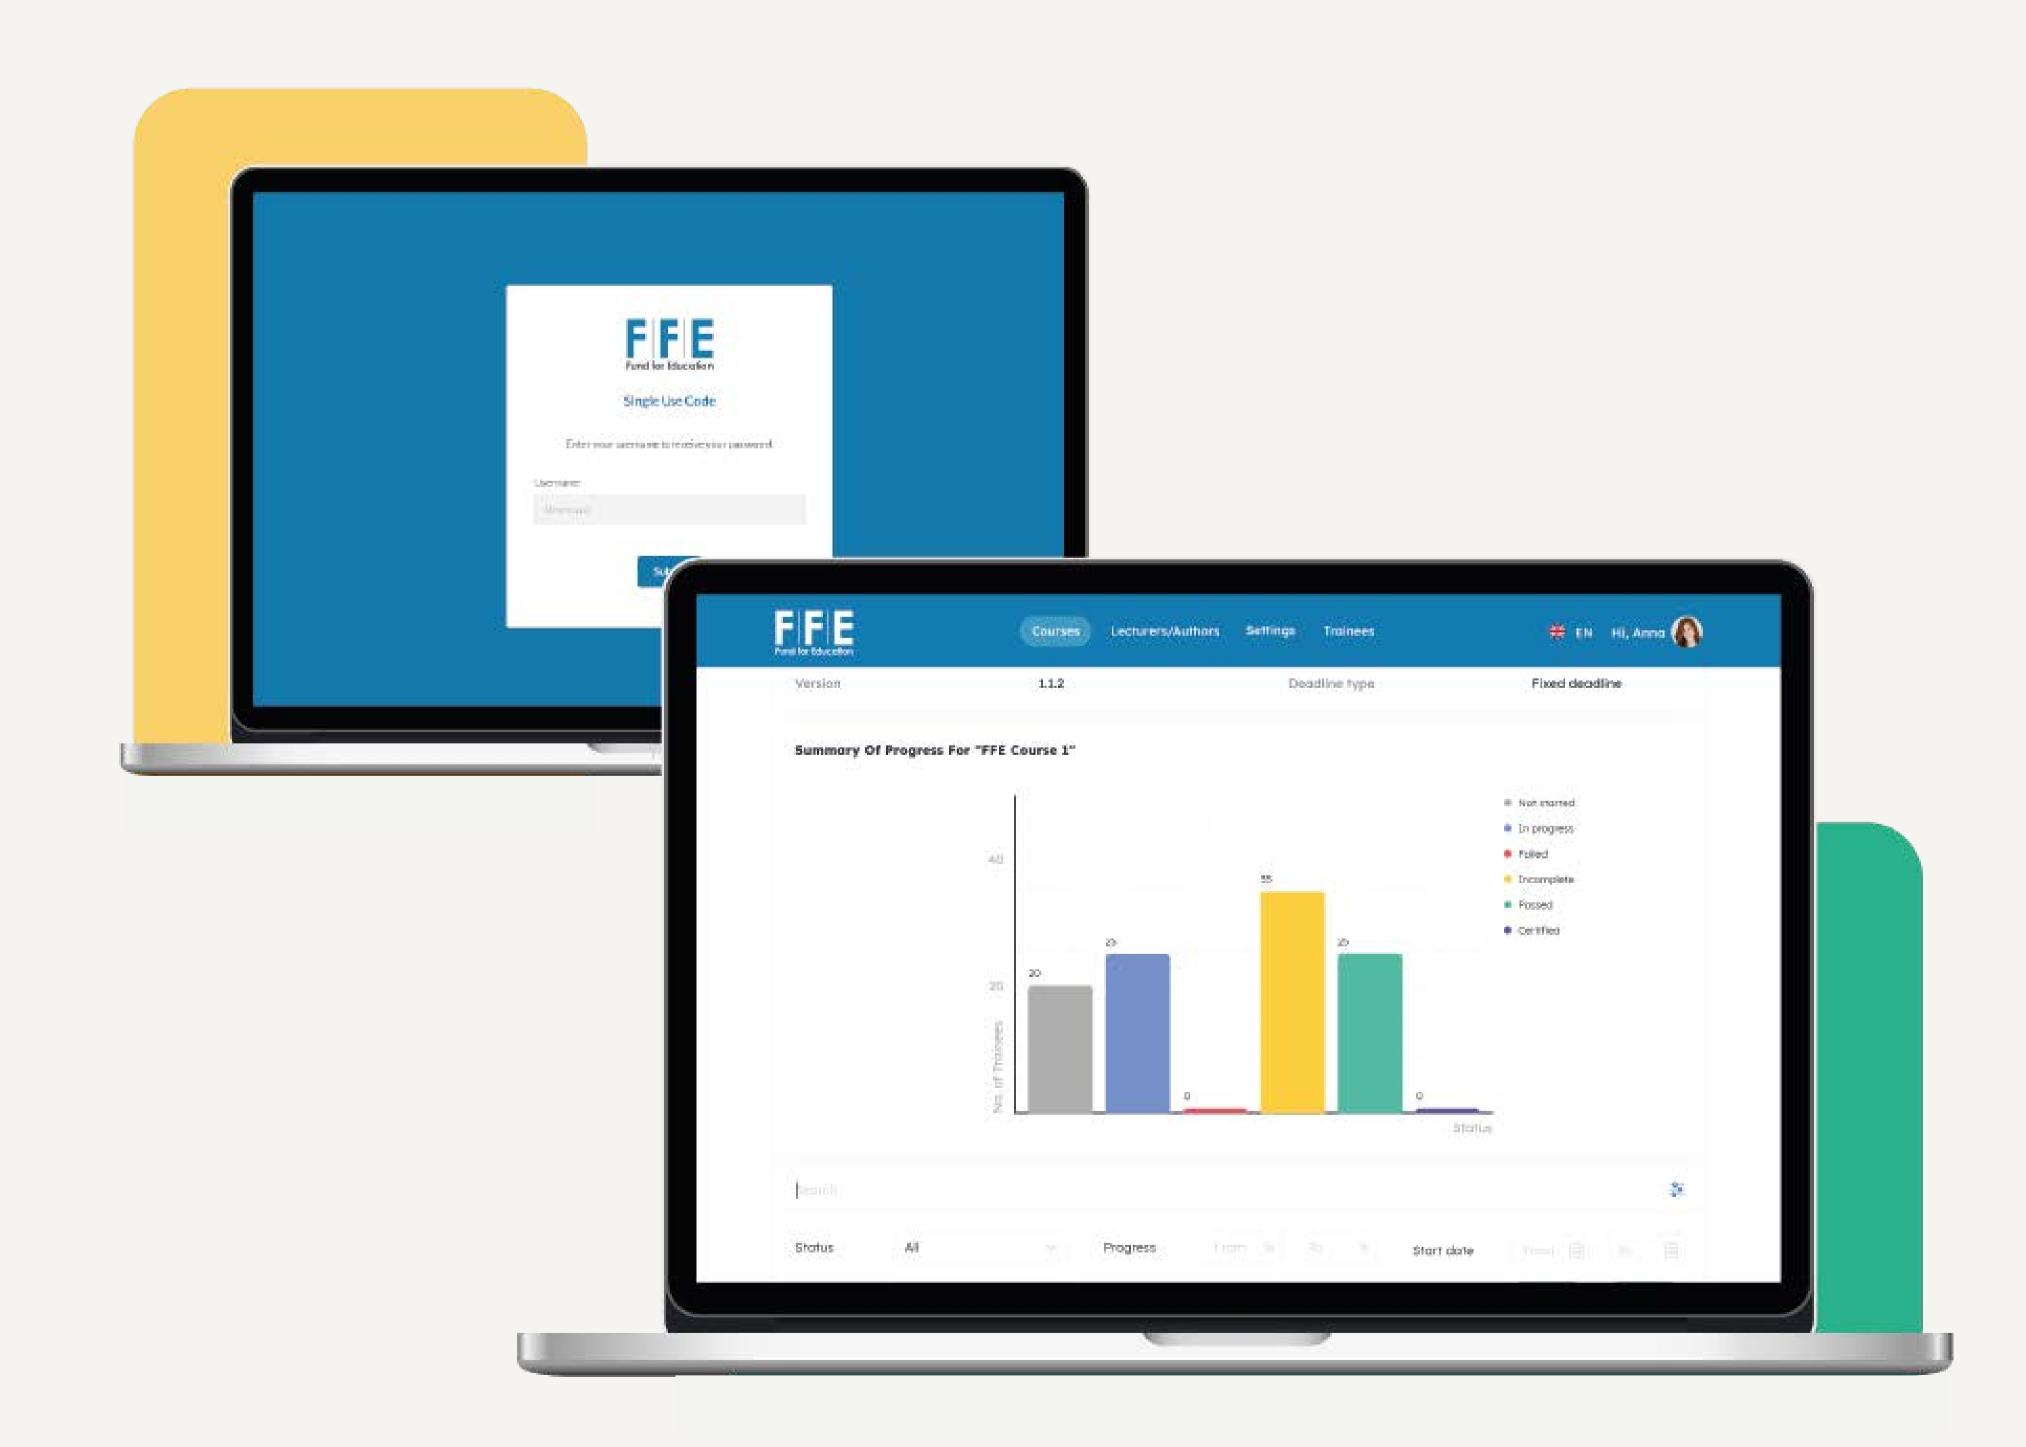

## FFE Learning Management System(Arena)

FFE's Learning Management System (LMS) called Arena Learning Hub is designed to offers youth in the Global South access to high-quality education for practical and engaging learning. The LMS includes diverse courses in areas such as software development, marketing, digital literacy, and leadership skills for employability and community impact.

Visit the Learning Platform